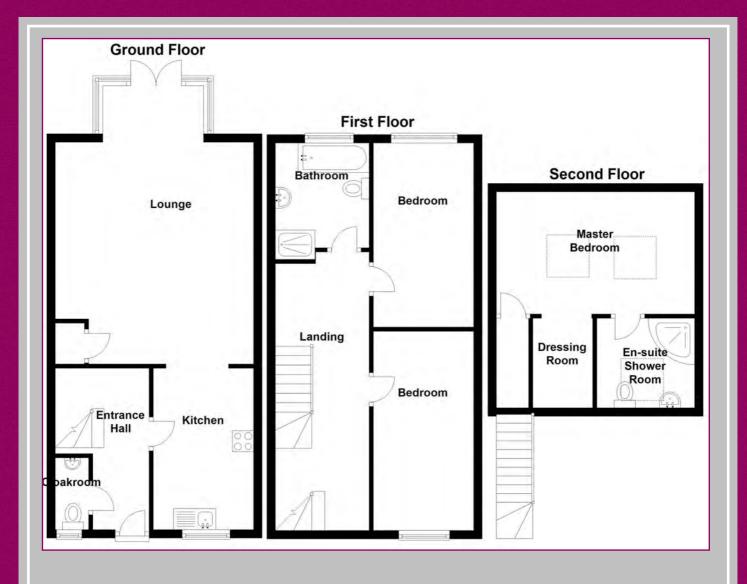

The accommodation briefly comprises:-

## **GROUND FLOOR:**

An entrance door with double glazed panels gives access into the:-

#### **Entrance Hall**

Having a central heating radiator, alarm control panel and an access door into the:-

#### Cloakroom/WC

Having a low flush WC and hand wash basin. There is a central heating radiator.

## Lounge

4.55m x 5.24m max. / 3.912m min. (14'11" x 17'2" max. /12'10")

A most spacious family lounge with large double glazed full height bay window to the rear, central heating radiator, TV and BT point and uPVC double glazed French doors leading out to the rear garden. An archway gives access to the dining kitchen.

## **Dining Kitchen**

3.860m x 2.36m (12'8" x 7'9")

Having a range of matching modern wall and base units with laminated working surface over, a four ring gas hob with overhead extractor fan and light, in-built oven and grill and an integrated fridge freezer. There is also an inset sink unit with mixer taps and side drainer and plumbing for an automatic washing machine.

#### FIRST FLOOR:

# Landing

#### Bedroom 2

3.548m x 2.450m (11'7" x 8'0")

A second bedroom of double proportions having a central heating radiator and uPVC double glazed window. Being part tiled to the walls and having a chrome style radiator, electric shaver point and uPVC double glazed window.

## Bedroom 3

4.377m x 2.450m (14'4" x 8'0")

Having a central heating radiator and uPVC double glazed window.

## Bathroom

Furnished with a 4 piece suite comprising low flush WC, pedestal wash basin, panelled bath and corner shower cubicle.

## SECOND FLOOR:

## Landing

#### Master Bedroom Suite

4.55m x 2.87m (14'11" x 9'5")

Having 2 Velux windows, central heating radiator and a door giving access into:-

## **Dressing Room**

2.10m x 1.450m (6'10" x 4'9") Having a door giving access into:-

# En suite Shower Room

Being part tiled to the walls, having a 3 piece suite comprising low flush WC, hand wash basin and corner shower cubicle. there is a chrome ladder style radiator and Velux window.