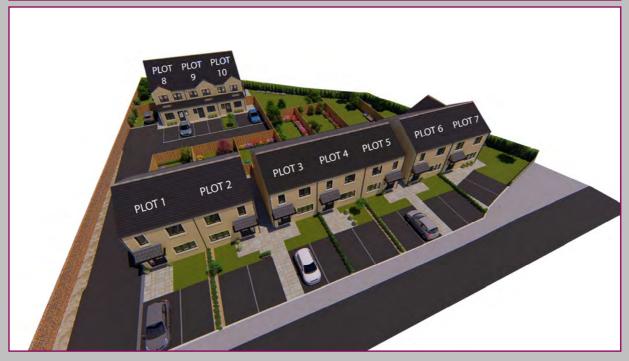

# bramleys

Plot 9
Cross Green Road
Waterloo
HD5 9XX

Price: £200,000

Professionalism with Independence

Situated on this select development of only 10 properties is this superb 3 bedroom mid townhouse, constructed by the locally renowned Worth Homes (Yorkshire) Ltd and finished to exacting standards. The property provides a well proportioned living room with magnificent full height glazed bay window and French doors out to the rear garden, together with a range of high quality fixtures and fittings including kitchen with integrated appliances, en suite facilities and dressing room to the master bedroom, gas fired central heating and uPVC double glazing. Located approximately 2 miles from Huddersfield town centre, the property has readily available access to main bus routes and the local Morrisons supermarket. The property would make an ideal purchase for those with a young and growing family, or alternatively the first time buyer alike.