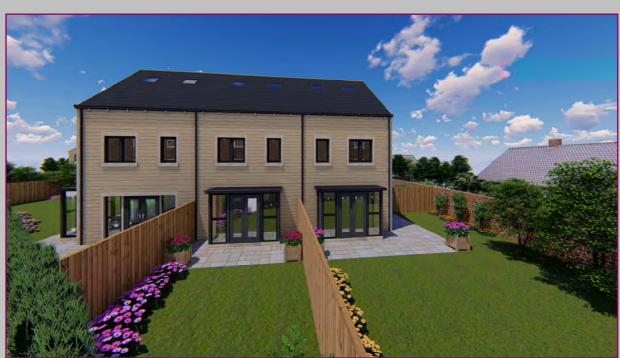

# **OUTSIDE:**

To the front of the property there is a double width parking apron with adjacent garden. To the rear there is a generous enclosed lawned garden and flagged patio seating area.