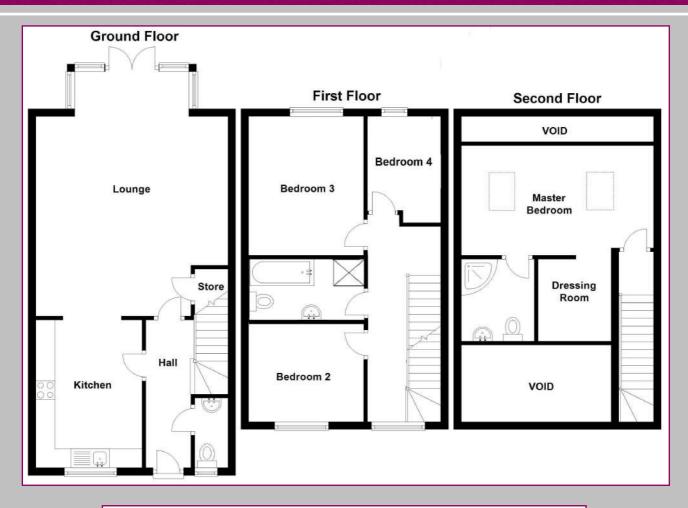

The accommodation briefly comprises:-

## **GROUND FLOOR:**

#### **Entrance Hall**

Having a central heating radiator, alarm panel and door into the cloakroom/WC.

#### Cloakroom/WC

Furnished with a 2 piece suite incorporating low flush wc, hand wash basin, part tiled walls, uPVC double glazed window and central heating radiator.

#### Lounge

5.24m x 5.05m plus bay 3m x 1.185m (17'2" x 16'6" plus 9'8" x 3'9")

A most spacious reception room, having 2 central heating radiators, TV and BT point, uPVC double glazed full height bay window and French doors leading out to the rear garden.

# Breakfast Kitchen

3.86m x 2.771m (12'7" x 9'1")

Having a range of matching wall and base units with laminated working surfaces, 1½ bowl sink unit with mixer taps and side drainer, integrated appliances including 4 ring gas hob with overhead extractor fan and light, built-in oven and grill, fridge freezer and dishwasher. There is a central heating radiator, TV point and uPVC double glazed window.

# FIRST FLOOR:

# Landing

With doors into:-

## Bedroom 2

2.865m x 2.445m (9'5" x 8'0")

Having a central heating radiator and uPVC double glazed window.

### Bedroom 3

3.65m x 2.865m (12'0" x 9'5")

Having a central heating radiator and uPVC double glazed window.

## Bedroom 4

2.750m x 2.085m (9'0" x 6'10")

Having a central heating radiator and uPVC double glazed window.

# **Bathroom**

Being part tiled to the walls, having a 4 piece suite comprising low flush wc, pedestal wash basin, fully tiled shower cubicle and panelled bath. There is a chrome ladder style radiator, electric shaver point and uPVC double glazed window.

#### SECOND FLOOR:

## Master Bedroom

5.05m x 2.875m (16'5" x 9'4")

A most spacious master bedroom, having a central heating radiator, TV point, 2 Velux windows and an access door to the walk-in dressing room and en-suite.

## Walk-In Dressing Room

2.215m x 1.90m (7'3" x 6'2")

## **En-suite Shower Room**

Being part tiled to the walls, having a 3 piece white suite comprising low flush wc, hand wash basin and quadrant shower cubicle. There is a chrome ladder style radiator and Velux window.