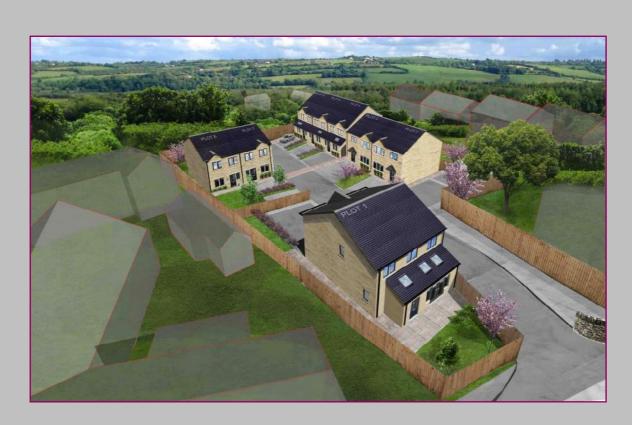

# bramleys

Plot 6
Field Head
Shepley
Huddersfield HD8

Price: £250,000

Professionalism with Independence

This 4 bedroom end townhouse has most spacious accommodation arranged across 3 levels including en-suite facilities and dressing room to the master bedroom. The property also provides a well proportioned living room with magnificent full height glazed bay window and French doors out to the rear garden which provide a light and airy atmosphere. The property will have a gas fired central heating system, uPVC double glazing and a range of high quality fixtures and fittings including integrated appliances to the kitchen. Located on a select cul-desac of only 8 properties and constructed by locally renowned Worth Homes (Yorkshire) Ltd, the property is situated in the popular and much sought after semi rural village of Shepley and would make an ideal purchase for those with a young and growing family.