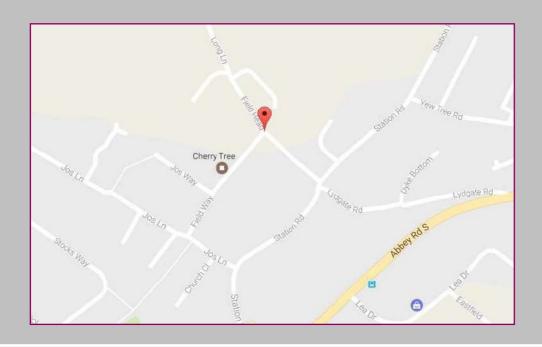

#### **DIRECTIONS:**

Leave Huddersfield via Wakefield Road (A629) and proceed through the traffic lights at Aspley, Moldgreen and Dalton. At Waterloo bear right into Penistone Road, passing through the villages of Highburton and Kirkburton. On reaching Thunderbridge continue through the centre and bear right into Abbey Road which then takes you in the centre of Shepley. Turn right into Lydgate Road which then becomes Field Head and the site can be found on the right hand side.